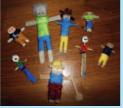

3. You can make your puppet, based on your story. Show it to your friends, or in school and tell your story to explain what your puppet is about. Send your puppet and your story to Tapori.

Frame A

We hope to receive your story and your puppet! They will travel and go to other places to meet children who also wrote true stories in other parts of the world.